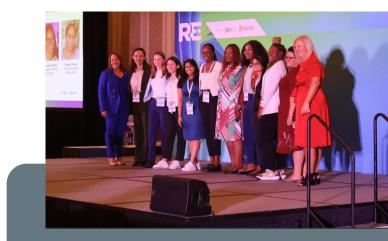

#### WRISE LEADERSHIP FORUM

\$2,000 - \$50,000

The WRISE Leadership Forum is a unique experience, combining professional development with tools to advance renewable energy.

Reach out to us for more details!

#### We offer various levels of sponsorship options.

**SPEAKING OPPORTUNITIES** 

\$25,000 - \$50,000

FOUNDERS SPONSOR \$50,000

KEYNOTE SPONSOR \$30,000

RECEPTION SPONSOR \$25,000

**BRANDING OPPORTUNITIES** 

PROFESSIONAL DEVELOPMENT

\$2,000 - 5,000

GIVE BACK SPONSOR \$2,000

BREAK SPONSOR \$5,000

800+
REGISTERED ATTENDEES

#### **WRISE Leadership Forum Attendees**

It was a great opportunity to gain great exposure to wide variety of players in the industry and learn industry trends and common challenges. – WRISE Sponsor

Google