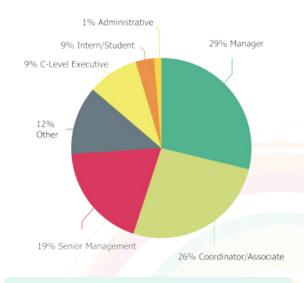

#### WHY PARTNER WITH WRISE?

**Network** 

25K+

**Partners** 

100+

200+

**Members** 

3K+

Leadership Forum

+008

**Attendees** 

**Job Board** 

1K+ **Application** 

Speakers Bureau

480+

Speakers in the Database

Webinar

Attendees on Ave.

**Events** 

Hosted per Month

We offer diverse sponsorship levels tailored to fit companies of all sizes.

Click on the level that interests you to discover how you can make an impact.