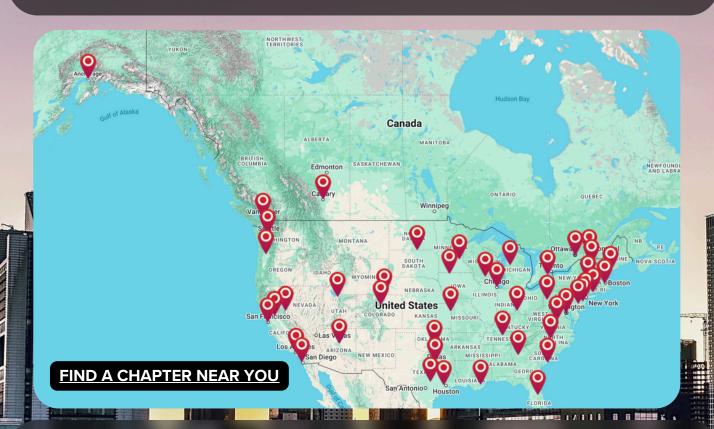

#### **47+ WRISE Chapters**

Across the U.S. and Canada

#### **WRISE Chapters**

These chapters provide networking opportunities, educational events, and community engagement, empowering members to make a positive impact.