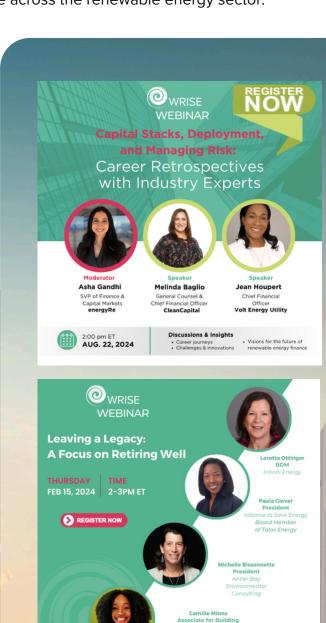

#### WRISE WEBINARS

\$10,000

A webinar sponsorship empowers us to bring industry-leading speakers to our professional development series. With 4-6 webinars each year, you'll reach an audience of 300+ industry professionals per event, amplifying your brand's influence across the renewable energy sector.

2 sponsor slots are available.

## Sponsoring the WRISE webinars offer significant benefits:

- Logo and URL on e-marketing materials, signage, slides, and program webpage
- Listing on WRISE Sponsor webpage
- Logo featured on all webinars throughout the year

#### Our Impact

100+ Webinars To Date

4-6 Webinars Annually

300+ Average Attendance

**Diverse Topics Covered:** Finance, policy, technology, personal development

Industry Experts Leading Every Session.

Our webinars aim to cover a balance of personal and professional development topics, ranging from sessions on green hydrogen and the Inflation Reduction Act, to sessions on personal branding and mental health in the workplace.